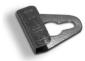

## **Lockable Snap Frames**

The four sides of the lockable frame open sequentially. The last profile is held in place with a screw on top that can be opened with its key. This system ensures your poster is never accessed by unauthorized third parties. Anti-glare poster cover sheet

Each frame includes an allen key to open the locked profile.
Each frame includes wall mounting accessories

"Optional hangers" permit easy mounting.

Suitable for silk screen printing, max. letter height is 0.63".