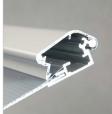

## **Lockable Snap Frames**

The four sides of the lockable frame open sequentially. The last profile is held in place with a screw on top that can be opened with its key. This system ensures your poster is never accessed by unauthorized third parties. Anti-glare poster cover sheet