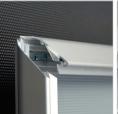

## **Lockable Snap Frames**

The four sides of the lockable frame open sequentially. The last profile is held in place with a screw on top that can be opened with its key. This system ensures your poster is never accessed by unauthorized third parties. Anti-glare poster cover sheet

Each frame includes an allen key to open the locked profile.
Each frame includes wall mounting accessories

"Optional hangers" permit easy mounting.

Suitable for silk screen printing, max. letter height is 0.63".