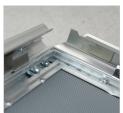

UYAA011010 V hanger

Secured with allen key

| MATERIAL : Silver anodized aluminum |            |                 |           |                 |  |
|-------------------------------------|------------|-----------------|-----------|-----------------|--|
| SILVER                              | BLACK      | EXTERNAL (x-y)  | POSTER    | COPY            |  |
| UCL325N018                          | UCL325B018 | 19.72" X 25.71" | 18" X 24" | 17.24" X 23.23" |  |
| UCL325N022                          | UCL325B022 | 23.70" X 29.69" | 22" X 28" | 21.22" X 27.20" |  |
| UCL325N024                          | UCL325B024 | 25.71" X 37.68" | 24" X 36" | 23.23" X 35.20" |  |
|                                     |            |                 |           |                 |  |