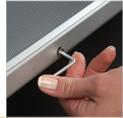

## **Lockable Snap Frames**

The four sides of the lockable frame open sequentially. The last profile is held in place with a screw on top that can be opened with its key. This system ensures your poster is never accessed by unauthorized third parties. Anti-glare poster cover sheet

Each frame includes an allen key to open the locked profile.
Each frame includes wall mounting accessories

"Optional hangers" permit easy mounting.

Suitable for silk screen printing, max. letter height is 0.63".