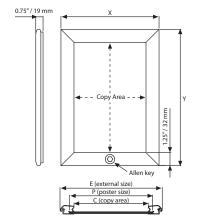

## **Lockable Snap Frames**

The four sides of the lockable frame open sequentially. The last profile is held in place with a screw on top that can be opened with its key. This system ensures your poster is never accessed by unauthorized third parties. Anti-glare poster cover sheet

Each frame includes an allen key to open the locked profile.
Each frame includes wall mounting accessories

"Optional hangers" permit easy mounting.

Suitable for silk screen printing, max. letter height is 0.63".

UYAA011010 V hanger

Secured with allen key

| MATERIAL : Silver anodized aluminum |            |                 |           |                 |  |
|-------------------------------------|------------|-----------------|-----------|-----------------|--|
| SILVER                              | BLACK      | EXTERNAL (x-y)  | POSTER    | COPY            |  |
| UCL325N018                          | UCL325B018 | 19.72" X 25.71" | 18" X 24" | 17.24" X 23.23" |  |
| UCL325N022                          | UCL325B022 | 23.70" X 29.69" | 22" X 28" | 21.22" X 27.20" |  |
| UCL325N024                          | UCL325B024 | 25.71" X 37.68" | 24" X 36" | 23.23" X 35.20" |  |
|                                     |            |                 |           |                 |  |