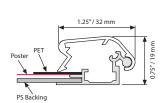

## **Lockable Snap Frames**

The four sides of the lockable frame open sequentially. The last profile is held in place with a screw on top that can be opened with its key. This system ensures your poster is never accessed by unauthorized third parties. Anti-glare poster cover sheet