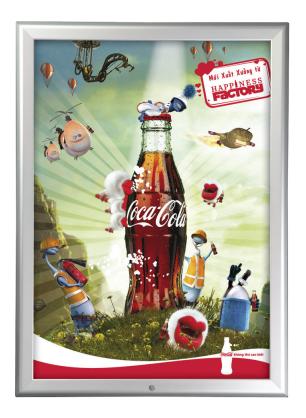

Each frame includes an allen key to open the locked profile.
Each frame includes wall mounting accessories

"Optional hangers" permit easy mounting.

Suitable for silk screen printing, max. letter height is 0.63".

UYAA011010 V hanger

Secured with allen key

| MATERIAL : Silver anodized aluminum |            |                 |           |                 |  |
|-------------------------------------|------------|-----------------|-----------|-----------------|--|
| SILVER                              | BLACK      | EXTERNAL (x-y)  | POSTER    | COPY            |  |
| UCL325N018                          | UCL325B018 | 19.72" X 25.71" | 18" X 24" | 17.24" X 23.23" |  |
| UCL325N022                          | UCL325B022 | 23.70" X 29.69" | 22" X 28" | 21.22" X 27.20" |  |
| UCL325N024                          | UCL325B024 | 25.71" X 37.68" | 24" X 36" | 23.23" X 35.20" |  |
|                                     |            |                 |           |                 |  |