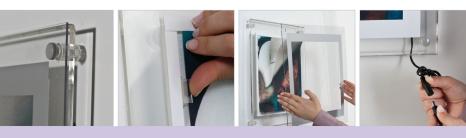

## AcryLed for Wall Mounting

See movie at our website www.mtdisplays.com.tr

Ultra slim and clear Acryled. The edge-lit acryled mounts portrait or landscape for various types of signage. Acryled lit with LEDs use less power then traditional with light signage. Poster is placed in between the specially treated acrylic & cover acrylic sheet & fixed in position by two clear clips on two short sides. Products is available in 2 colours; silver and black. Compared to traditional articles in the market, Acryled provides easy poster change when unit keeps mounted on the wall.

Acryled's lightweigh and low voltage requirements allow it to be mounted anywhere there's access to regular electrical outlet.