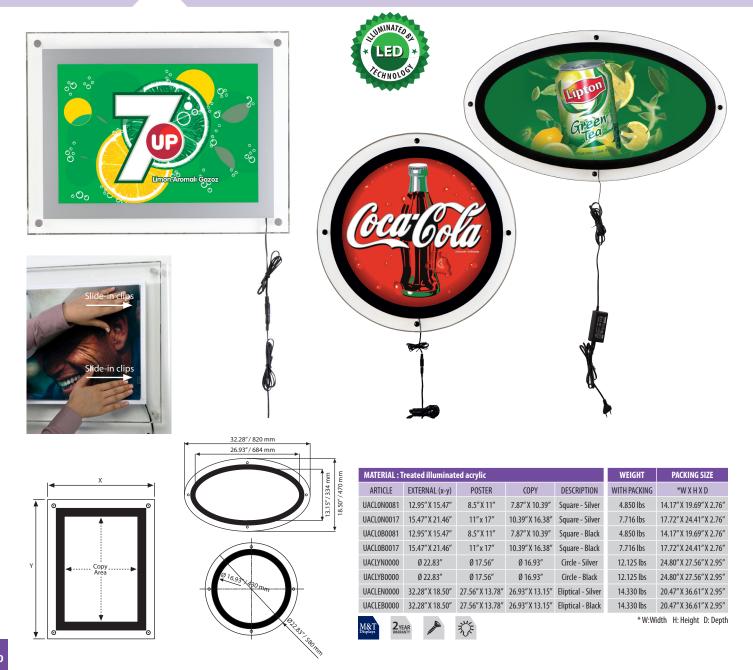

## AcryLed for Wall Mounting

See movie at our website www.mtdisplays.com.tr

Ultra slim and clear Acryled. The edge-lit acryled mounts portrait or landscape for various types of signage. Acryled lit with LEDs use less power then traditional with light signage. Poster is placed in between the specially treated acrylic & cover acrylic sheet & fixed in position by two clear clips on two short sides. Products is available in 2 colours; silver and black. Compared to traditional articles in the market, Acryled provides easy poster change when unit keeps mounted on the wall.

All units pass CE/UL PAT test and are supplied with their quality certificates. Comes along with 98.43" electrical cable. UK and EU plugs should be mentioned on order.

Illumination save up to 60% energy cost with an increased life expectancy.

Acryled's lightweigh and low voltage requirements allow it to be mounted anywhere there's access to regular electrical outlet.