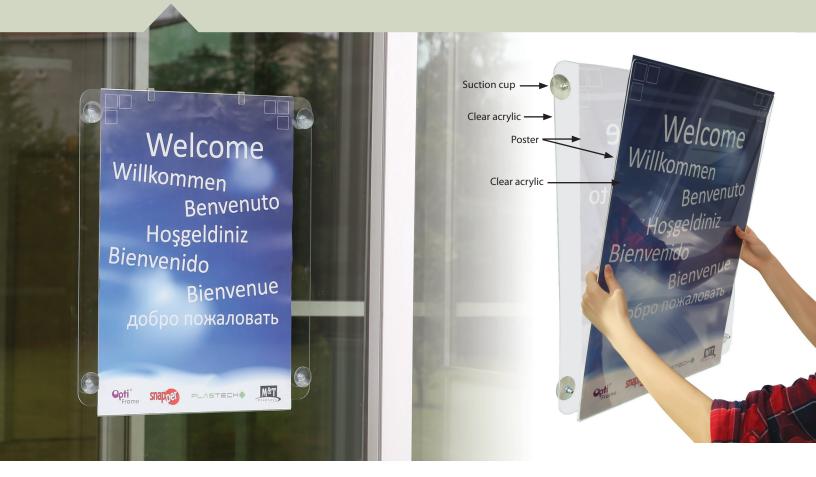

## **Clear Frame**

Clear window Frame is made of 0.12" acrylic and diplays the poster as double sided. There are four strong suction cups to hold the sign for displaying the poster on glass doors or windows. The printed posters are easily inserted from top and sides, and remain mounted while changing them. These clear window frames are suitable to use at shop window, store entrances, retaurants etc.