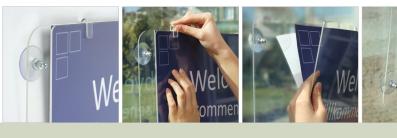

## **Clear Frame**

Clear window Frame is made of 0.12" acrylic and diplays the poster as double sided. There are four strong suction cups to hold the sign for displaying the poster on glass doors or windows. The printed posters are easily inserted from top and sides, and remain mounted while changing them. These clear window frames are suitable to use at shop window, store entrances, retaurants etc.

In large formats, 2 clear clips are included.

Please handle with care during transportation. Peel of the film over the product before use.

| MATERIAL : Clear acrylic 0.12″         |                 |             |             | WEIGHT       | PACKING SIZE            |
|----------------------------------------|-----------------|-------------|-------------|--------------|-------------------------|
| ARTICLE                                | EXTERNAL (x-y)  | POSTER SIZE | DESCRIPTION | WITH PACKING | *W X H X D              |
| JCF00Y0081                             | 14.92" X 9.21"  | 8.5"X 11"   | Landscape   | 1.477 lbs    | 9.06" X 16.54" X 1.22"  |
| UCF00D0081                             | 12.40" X 11.73" | 8.5" X 11"  | Portrait    | 1.543 lbs    | 11.42"X 13.78"X 1.22"   |
| UCF00D0022                             | 25.91" X 28.74" | 22" X 28"   | Portrait    | 7.738 lbs    | 27.56" X 28.74" X 1.22" |
| UCF00D0017                             | 14.92" X 17.72" | 11″X 17″    | Portrait    | 2.854 lbs    | 16.14"X 17.72"X 1.22"   |
| UCF00D0011                             | 14.92" X 14.2"  | 11″X 14″    | Portrait    | 2.314 lbs    | 14.57"X 16.14"X 1.22"   |
| M&T 3YEAR A W:Width H: Height D: Depth |                 |             |             |              |                         |