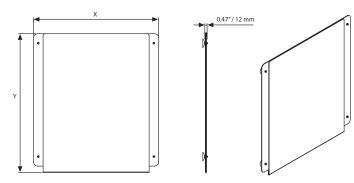

In large formats, 2 clear clips are included.

Please handle with care during transportation. Peel of the film over the product before use.

| MATERIAL : Clear acrylic 0.12″         |                 |             |             | WEIGHT       | PACKING SIZE            |
|----------------------------------------|-----------------|-------------|-------------|--------------|-------------------------|
| ARTICLE                                | EXTERNAL (x-y)  | POSTER SIZE | DESCRIPTION | WITH PACKING | *W X H X D              |
| JCF00Y0081                             | 14.92" X 9.21"  | 8.5"X 11"   | Landscape   | 1.477 lbs    | 9.06" X 16.54" X 1.22"  |
| UCF00D0081                             | 12.40" X 11.73" | 8.5" X 11"  | Portrait    | 1.543 lbs    | 11.42"X 13.78"X 1.22"   |
| UCF00D0022                             | 25.91" X 28.74" | 22" X 28"   | Portrait    | 7.738 lbs    | 27.56" X 28.74" X 1.22" |
| UCF00D0017                             | 14.92" X 17.72" | 11″X 17″    | Portrait    | 2.854 lbs    | 16.14"X 17.72"X 1.22"   |
| UCF00D0011                             | 14.92" X 14.2"  | 11″X 14″    | Portrait    | 2.314 lbs    | 14.57"X 16.14"X 1.22"   |
| M&T 3YEAR A W:Width H: Height D: Depth |                 |             |             |              |                         |