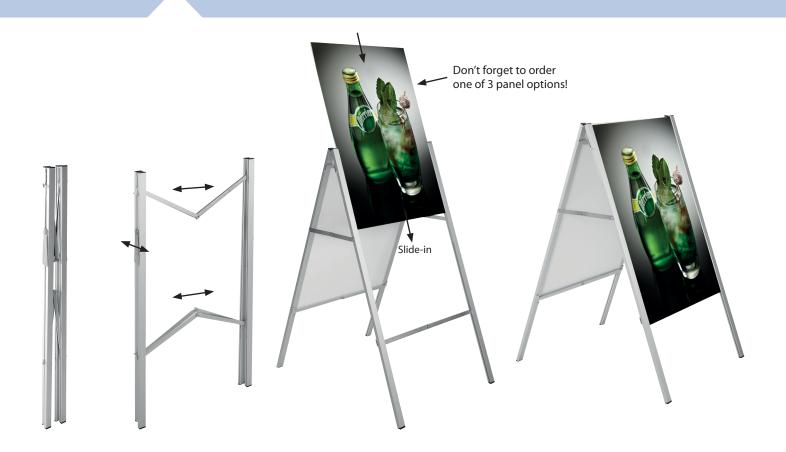

## Easy Go A Board

See movie at our website www.mtdisplays.com.tr

Easy go A Board is an ultraportable and easy to use model in A board range With its unique foldable design, it is easy to carry and set up. There are 3 different panels that can be used in this model; chalkpanel, write-on panel, PVC Foam panel for direct printing. These panels will be slided into the channels of the legs. Suitable for max. 6 mm panels.

Unique foldable design. Easy to carry and set up.

No tool assembly.

Panels excluded. Order separately.

| PANELS                                              |               |  |          |                 |                 | WEIGHT | PACKING SIZE |                        |
|-----------------------------------------------------|---------------|--|----------|-----------------|-----------------|--------|--------------|------------------------|
| CHAL                                                | K PANEL WRITE |  | ON PANEL | PVC FOAM PANEL  | SIZE            |        | WITH PACKING | *WXHXD                 |
| UYPE                                                | UYPEG10022    |  | EG20022  | UYPEG30022      | 22.01" X 27.99" |        | 11.243 lbs   | 4.53" X 40.16" X 2.56" |
| UYPE                                                | UYPEG10024    |  | EG20024  | UYPEG30024      | 24.02" X 35.98" |        | 13.227 lbs   | 4.53" X 48.03" X 2.56" |
| MATERIAL: Silver anodised aluminium - without panel |               |  |          |                 |                 |        | WEIGHT       | PACKING SIZE           |
|                                                     | ARTICLE       |  | POSTER   | COPY            | Χ               | Н      | WITH PACKING | *WXHXD                 |
|                                                     | UABEG00N22    |  | 22"X 28" | 21.30" X 27.99" | 23.58"          | 37.40" | 11.243 lbs   | 4.53" X 40.16" X 2.56" |