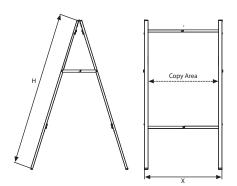

Unique foldable design. Easy to carry and set up.

No tool assembly.

Panels excluded. Order separately.

| PANELS                                              |               |  |          |                 |                 | WEIGHT | PACKING SIZE |                        |
|-----------------------------------------------------|---------------|--|----------|-----------------|-----------------|--------|--------------|------------------------|
| CHAL                                                | K PANEL WRITE |  | ON PANEL | PVC FOAM PANEL  | SIZE            |        | WITH PACKING | *WXHXD                 |
| UYPE                                                | UYPEG10022    |  | EG20022  | UYPEG30022      | 22.01" X 27.99" |        | 11.243 lbs   | 4.53" X 40.16" X 2.56" |
| UYPE                                                | UYPEG10024    |  | EG20024  | UYPEG30024      | 24.02" X 35.98" |        | 13.227 lbs   | 4.53" X 48.03" X 2.56" |
| MATERIAL: Silver anodised aluminium - without panel |               |  |          |                 |                 |        | WEIGHT       | PACKING SIZE           |
|                                                     | ARTICLE       |  | POSTER   | COPY            | Χ               | Н      | WITH PACKING | *WXHXD                 |
|                                                     | UABEG00N22    |  | 22"X 28" | 21.30" X 27.99" | 23.58"          | 37.40" | 11.243 lbs   | 4.53" X 40.16" X 2.56" |

UABEG00N24 24"X 36" 23.31"X 35.98" 25.59" 45.28"

13.227 lbs 4.53" X 48.03" X 2.56" \*W:Width H: Height D: Depth