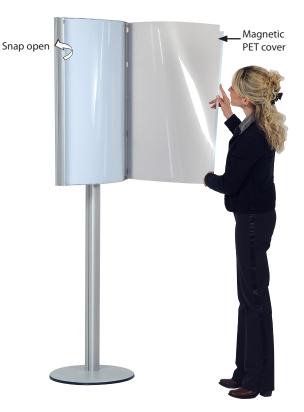

## Poster Display **Convex Boxes**

See movie at our website www.mtdisplays.com.tr

Double sided display for indoor use. By the aid of snaps & hinged cover. one can easily change the poster on both sides. Brochure shelves can be added. if desired. Convex elegant look at eye-level to present your message.

- Product is packed unassembled with an easy to understand instruction sheet & fixing hardware.
- Heavy and stable base for public spaces. PVC hinged door. magnet cover & poster pegs provide easy change of poster on both sides.
- Shelves should be ordered separately.
- 3 packs. See info chart for pack sizes.