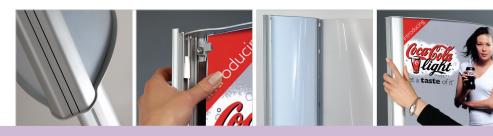

## Poster Display **Convex Boxes**

See movie at our website www.mtdisplays.com.tr

Double sided display for indoor use. By the aid of snaps & hinged cover. one can easily change the poster on both sides. Brochure shelves can be added. if desired. Convex elegant look at eye-level to present your message.

- Product is packed unassembled with an easy to understand instruction sheet & fixing hardware.
- Heavy and stable base for public spaces. PVC hinged door. magnet cover & poster pegs provide easy change of poster on both sides.
- Shelves should be ordered separately.
- 3 packs. See info chart for pack sizes.