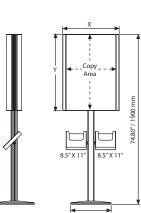

| MATERIAL : Silver anodized aluminum |                 |           |                 | WEIGHT                      | PACKING SIZE            |
|-------------------------------------|-----------------|-----------|-----------------|-----------------------------|-------------------------|
| ARTICLE                             | EXTERNAL (x-y)  | POSTER    | СОРҮ            | WITH PACKING                | *W X H X D              |
| UTTM014301                          | 19.57" X 25.57" | 18″X 24″  | 17.13" X 23.13" | 29.762 lbs                  | 21.46" X 27.17" X 3.74" |
| JTTM014302                          | 25.57" X 37.57" | 24" X 36" | 23.13" X 35.13" | 32.628lbs                   | 23.82" X 31.50" X 3.74" |
| M&T 1YEAR                           |                 |           |                 | *W:Width H: Height D: Depth |                         |