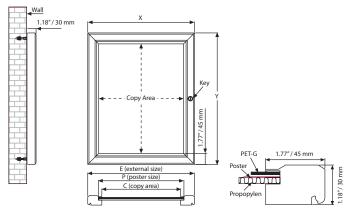

## **Poster Showboards**

See movie at our website www.mtdisplays.com.tr

Ideal for displaying individual posters and single sheet menus. Suitable for outdoor use. The cover can be opened up to 90 degrees. Each unit includes mounting screws and plugs. The profile width is 1.77" and the depth of the case is 1.18".

| MATERIAL : Silver anodized aluminum |                 |           |                          |     | WEIGHT       | PACKING SIZE            |
|-------------------------------------|-----------------|-----------|--------------------------|-----|--------------|-------------------------|
| ARTICLE                             | EXTERNAL (x-y)  | POSTER    | СОРҮ                     | KEY | WITH PACKING | *W X H X D              |
| USBN000022                          | 24.76" X 30.76" | 22" X 28" | 21.21" X 27.21"          | 1   | 10.471 lbs   | 25.79" X 31.69" X 2.17" |
| USBN000024                          | 26.76" X 38.76" | 24" X 36" | 23.21" X 35.21"          | 1   | 12.345 lbs   | 27.95" X 39.76" X 2.17" |
| USBN000036                          | 38.76" X 50.76" | 36" X 48" | 35.21" X 47.21"          | 2   | 21.605 lbs   | 39.96" X 51.77" x 2.17" |
| M&T<br>Displays                     | AR ASSA         | * W:V     | /idth H: Height D: Depth |     |              |                         |