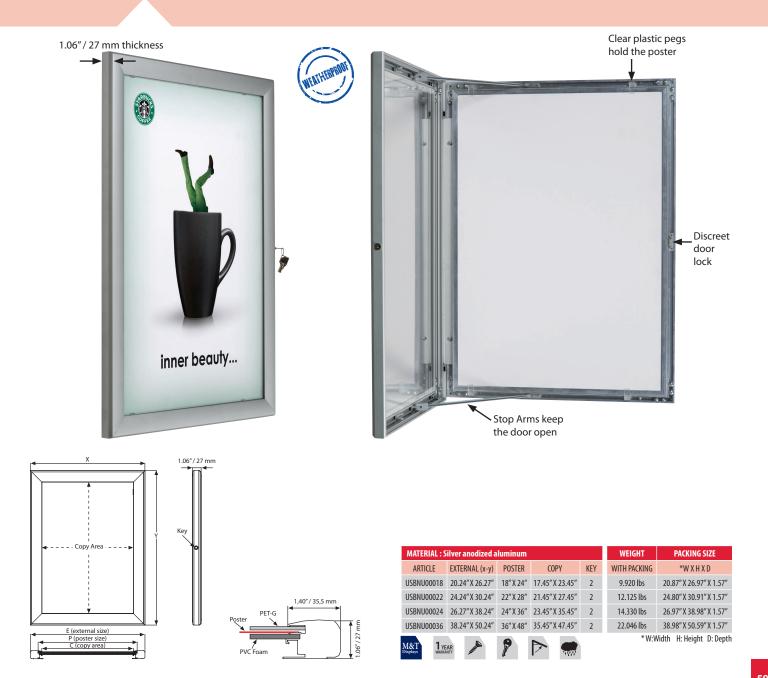

## Universal Poster Showboards

## Slim and Sleek!

The lockable poster display case, Universal Showboard is designed to display printed posters in different options. When seen on the wall, it looks like a snap frame with slim case which is 1.06" deep, has a 1.18" profile and hidden lock on the side. It is suitable for public places or outdoor use under a shelter. It easy to change the poster with hinged door and clips holding the poster.

## Each product includes 1 key set .

Each unit is supplied with a free set of clear plastic pegs to hold the poster. 2 stop arms at each end help to keep the cover door open.

Please discard the protective film on the unit before use.