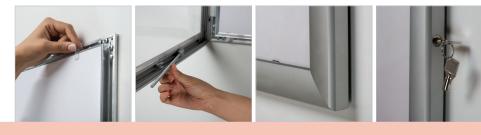

 $\left( \right)$ 

Each product includes 1 key set.

Each unit is supplied with a free set of clear plastic pegs to hold the poster. 2 stop arms at each end help to keep the cover door open.

Please discard the protective film on the unit before use.

## Each product includes 1 key set .

Each unit is supplied with a free set of clear plastic pegs to hold the poster. 2 stop arms at each end help to keep the cover door open.

Please discard the protective film on the unit before use.