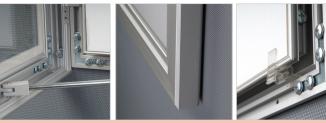

 $\left( \right)$ 

Each product includes 1 key set.

Each unit is supplied with a free set of clear plastic pegs to hold the poster. 2 stop arms at each end help to keep the cover door open.

Please discard the protective film on the unit before use.

## Each product includes 1 key set .

Each unit is supplied with a free set of clear plastic pegs to hold the poster. 2 stop arms at each end help to keep the cover door open.

Please discard the protective film on the unit before use.