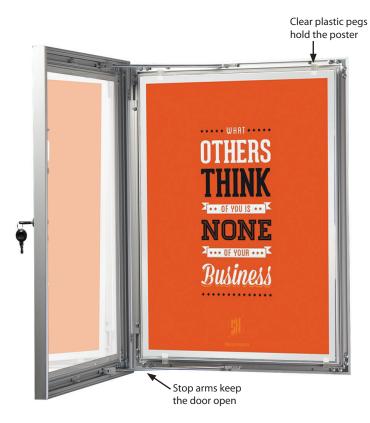

 $\left( \right)$ 

Each product includes 1 key set.

Each unit is supplied with a free set of clear plastic pegs to hold the poster. 2 stop arms at each end help to keep the cover door open.

Please discard the protective film on the unit before use.

## Each product includes 1 key set .

Each unit is supplied with a free set of clear plastic pegs to hold the poster. 2 stop arms at each end help to keep the cover door open.

Please discard the protective film on the unit before use.