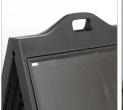

## Street SignPro

Made of durable plastic, Street SignPro is outdoor double sided sign frame with 3 styles. Holds two signs in size of 24" (W) x 36"(H). It is built with a handle for easy transport. And it is foldable for space saving storage.

- Street SignPro Frame with lens has a frame with lens and without lens. This unique feature helps keeping the poster in place
- Street SignPro Frame without lens allows using rigid graphic.
- Street SignPro Board is for laminating self adhesive sticker.