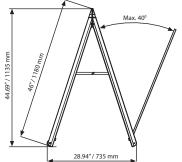

## Street SignPro

Made of durable plastic, Street SignPro is outdoor double sided sign frame with 3 styles. Holds two signs in size of 24" (W) x 36"(H). It is built with a handle for easy transport. And it is foldable for space saving storage.