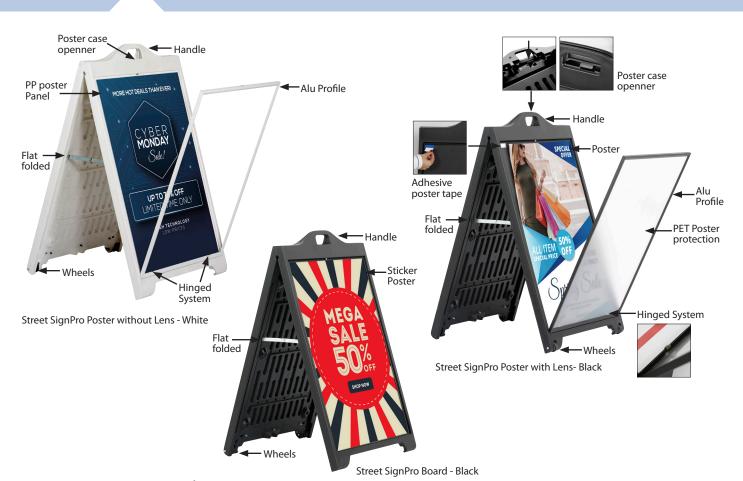

## Street SignPro

Made of durable plastic, Street SignPro is outdoor double sided sign frame with 3 styles. Holds two signs in size of 24" (W) x 36"(H). It is built with a handle for easy transport. And it is foldable for space saving storage.

- Street SignPro Frame with lens has a frame with lens and without lens. This unique feature helps keeping the poster in place
- Street SignPro Frame without lens allows using rigid graphic.
- Street SignPro Board is for laminating self adhesive sticker.