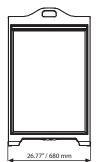

## Street SignPro

Made of durable plastic, Street SignPro is outdoor double sided sign frame with 3 styles. Holds two signs in size of 24" (W) x 36"(H). It is built with a handle for easy transport. And it is foldable for space saving storage.

## Patent No: PCT/EP2017/052765

| MATERIAL : PE               |            |           |                 |                                      | WEIGHT       | PACKING SIZE            |
|-----------------------------|------------|-----------|-----------------|--------------------------------------|--------------|-------------------------|
| WHITE                       | BLACK      | SIZE      | COPY SIZE       | DESCRIPTION                          | WITH PACKING | *W X H X D              |
| UPSP110024                  | UPSP120024 | 24" X 36" | 23.23" X 35.35" | Street SignPro Poster - with lens    | 37.037 lbs   | 27.95" X 47.24" X 4.33" |
| UPSP210024                  | UPSP220024 | 24" X 36" | 23.23" X 35.35" | Street SignPro Poster - without lens | 32.738 lbs   | 27.95" X 47.24" X 4.33" |
| UPSP310024                  | UPSP320024 | 24" X 36" | 24" X 36"       | Street SignPro Board                 | 29.982 lbs   | 27.95" X 47.24" X 4.33" |
| *W:Width H: Height D: Depth |            |           |                 |                                      |              |                         |