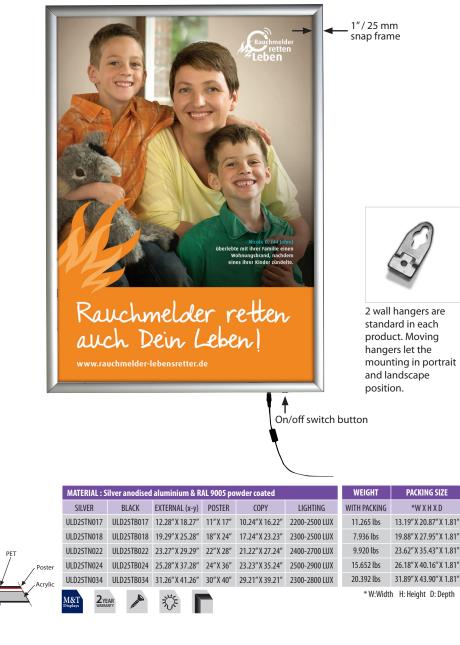

## Smart Ledbox 1"/25 mm Single Sided

Very slim single sided Smart LEDbox with 0.75" thickness is an ideal choice for wide range of indoor applications. High illumination is achieved by specially treated acrylic and provides a homogenous illumination. The built-in on/off button and outer power supply help long product life. Homogenous and brilliant Smart LEDbox will get the attention of consumers easily wherever it is mounted.

The lightweight SMART LED BOX with slim profile design and low voltage requirements allow mounting at any given point with access to a regular electrical outlet. The unique frame extrusion offers a wide range of mounting or hanging options.

0.75" / 19 mm depth

- Improved Led technology for improved luminance. Pre-treated light guided panel diffuses light
- even & powerful.

0.75"/19mm

- CE listed electrical components.
- 0.75" thinnest lightbox we ever sell.
- Offers evenly diffused lux in all sizes.
- Saves up to 60% energy costs.