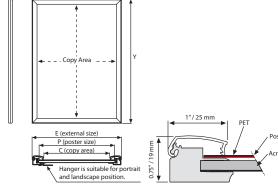

0.75" / 19 mm depth

- Improved Led technology for improved luminance. Pre-treated light guided panel diffuses light
- even & powerful.

0.75"/19mm

- CE listed electrical components.
- 0.75" thinnest lightbox we ever sell.
- Offers evenly diffused lux in all sizes.
- Saves up to 60% energy costs.