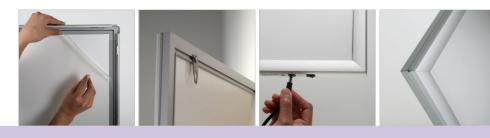

## Smart Ledbox 1"/25 mm Single Sided



Very slim single sided Smart LEDbox with 0.75" thickness is an ideal choice for wide range of indoor applications. High illumination is achieved by specially treated acrylic and provides a homogenous illumination. The built-in on/off button and outer power supply help long product life. Homogenous and brilliant Smart LEDbox will get the attention of consumers easily wherever it is mounted.

All units pass CE/UL PAT tests and are supplied with their quality certificates. Delivered with 98.43" long cable and US plug. UK and EU plugs should be specified with order.

LED illumination saves up to 60% energy costs (compared to fluorescent technology).

The lightweight SMART LED BOX with slim profile design and low voltage requirements allow mounting at any given point with access to a regular