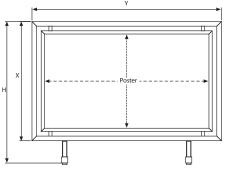

O rings included in the product.

Stain free outdoor powder coating metal.

Eye lets are not included with the product.

| MATERIAL : Black powder coated        |                 |           |        |             | WEIGHT       | PACKING SIZE            |
|---------------------------------------|-----------------|-----------|--------|-------------|--------------|-------------------------|
| ARTICLE                               | EXTERNAL (x-y)  | POSTER    | Н      | DESCRIPTION | WITH PACKING | *W X H X D              |
| UBSON00042                            | 30.47" X 48.46" | 24" X 42" | 36.18" | Gray        | 35.273 lbs   | 37.80" X 49.61" X 1.97" |
| UBSON00065                            | 30.47" X 71.46" | 24" X 65" | 36.18" | Gray        | 44.092 lbs   | 37.80" X 73.23" X 1.97" |
| JBS0B00042                            | 30.47" X 48.46" | 24" X 42" | 36.18" | Black       | 35.273 lbs   | 37.80" X 49.61" X 1.97" |
| UBS0B00065                            | 30.47" X 71.46" | 24" X 65" | 36.18" | Black       | 44.092 lbs   | 37.80" X 73.23" X 1.97" |
| WEXT 2YEAR A TO YOUR H: Height D: Dep |                 |           |        |             |              |                         |