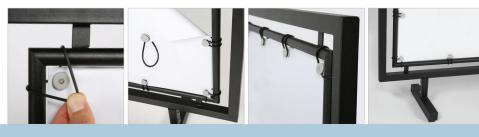

O rings included in the product.

Stain free outdoor powder coating metal.

Eye lets are not included with the product.

| MATERIAL : Black powder coated        |                 |           |        |             | WEIGHT       | PACKING SIZE            |
|---------------------------------------|-----------------|-----------|--------|-------------|--------------|-------------------------|
| ARTICLE                               | EXTERNAL (x-y)  | POSTER    | Н      | DESCRIPTION | WITH PACKING | *W X H X D              |
| UBSON00042                            | 30.47" X 48.46" | 24" X 42" | 36.18" | Gray        | 35.273 lbs   | 37.80" X 49.61" X 1.97" |
| UBSON00065                            | 30.47" X 71.46" | 24" X 65" | 36.18" | Gray        | 44.092 lbs   | 37.80" X 73.23" X 1.97" |
| JBS0B00042                            | 30.47" X 48.46" | 24" X 42" | 36.18" | Black       | 35.273 lbs   | 37.80" X 49.61" X 1.97" |
| UBS0B00065                            | 30.47" X 71.46" | 24" X 65" | 36.18" | Black       | 44.092 lbs   | 37.80" X 73.23" X 1.97" |
| WEXT 2YEAR A TO YOUR H: Height D: Dep |                 |           |        |             |              |                         |