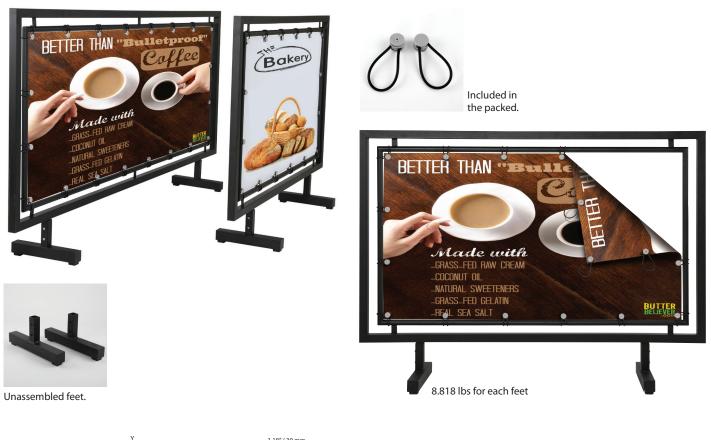

## **Street Barrier**

See movie at our website www.mtdisplays.com.tr

Large format Street Barriers create a unique space by making the adverting stand out. As it is constructed by steel, it is heavy and suitable for outdoor use. Available in 42"x24" and 65"x24" as standard.

O rings included in the product.

Stain free outdoor powder coating metal.

Eye lets are not included with the product.

| MATERIAL : Black powder coated        |                 |           |        |             | WEIGHT       | PACKING SIZE            |
|---------------------------------------|-----------------|-----------|--------|-------------|--------------|-------------------------|
| ARTICLE                               | EXTERNAL (x-y)  | POSTER    | Н      | DESCRIPTION | WITH PACKING | *W X H X D              |
| UBSON00042                            | 30.47" X 48.46" | 24" X 42" | 36.18" | Gray        | 35.273 lbs   | 37.80" X 49.61" X 1.97" |
| UBSON00065                            | 30.47" X 71.46" | 24" X 65" | 36.18" | Gray        | 44.092 lbs   | 37.80" X 73.23" X 1.97" |
| JBS0B00042                            | 30.47" X 48.46" | 24" X 42" | 36.18" | Black       | 35.273 lbs   | 37.80" X 49.61" X 1.97" |
| UBS0B00065                            | 30.47" X 71.46" | 24" X 65" | 36.18" | Black       | 44.092 lbs   | 37.80" X 73.23" X 1.97" |
| WEXT 2YEAR A TO YOUR H: Height D: Dep |                 |           |        |             |              |                         |