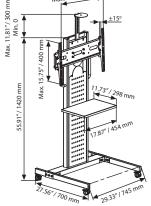

Slim TV stand with wheels includes a 15.75 inch-wide shelf that can be positioned at 3 different levels along the floor-standing fixture for presentation accessories. The stand itself is also height adjustable, with 8 set heights at which a monitor may be positioned. This black rolling TV stand is equipped with locking wheels for easy movement.

It provides comfortable use by adjusting the screen height and angle . Suitable to use in all places where space is limited.

29.13" / 740 mm