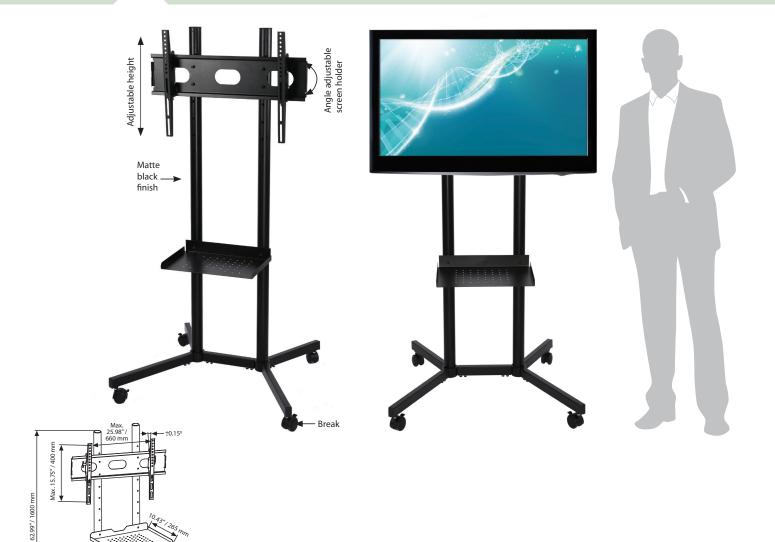

## Slim TV Stand

Slim TV stand is a portable stand which is easy to move room-to-room for any reason. It is designed to hold flat-screen monitors between 30" and 50" that weigh less than 156lbs. The VESA-compatible bracket fits most brand names and models

Slim TV stand with wheels includes a 15.75 inch-wide shelf that can be positioned at 3 different levels along the floor-standing fixture for presentation accessories. The stand itself is also height adjustable, with 8 set heights at which a monitor may be positioned. This black rolling TV stand is equipped with locking wheels for easy movement.

It provides comfortable use by adjusting the screen height and angle . Suitable to use in all places where space is limited.

29.13" / 740 mm