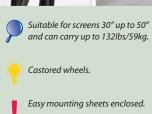

## Slim TV Stand

Slim TV stand is a portable stand which is easy to move room-to-room for any reason. It is designed to hold flat-screen monitors between 30" and 50" that weigh less than 156lbs. The VESA-compatible bracket fits most brand names and models

Slim TV stand with wheels includes a 15.75 inch-wide shelf that can be positioned at 3 different levels along the floor-standing fixture for presentation accessories. The stand itself is also height adjustable, with 8 set heights at which a monitor may be positioned. This black rolling TV stand is equipped with locking wheels for easy movement.