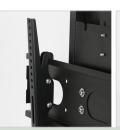

## Slim TV Stand

Slim TV stand is a portable stand which is easy to move room-to-room for any reason. It is designed to hold flat-screen monitors between 30" and 50" that weigh less than 156lbs. The VESA-compatible bracket fits most brand names and models

Slim TV stand with wheels includes a 15.75 inch-wide shelf that can be positioned at 3 different levels along the floor-standing fixture for presentation accessories. The stand itself is also height adjustable, with 8 set heights at which a monitor may be positioned. This black rolling TV stand is equipped with locking wheels for easy movement.