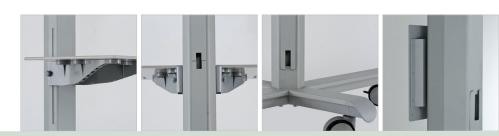

## **TV Stand**

See movie at our website www.mtdisplays.com.tr

Available in different styles. Based on the need and environment used, Has universal bracket that is designed to fit all VESA universal bracket. No visual clutter, the cables can be hidden to the rear column. It allows adjusting the screen height and angle for comfortable use. Portable for room-to-room transport. Ideal to use in fairs, meeting rooms, halls and many other businesses.

Product is packed unassembled. The wrench tool is included to adjust the height of the TV mounting plate.

Ţ

Heavy and durable aluminium structure provide stability up to 42" LCD TV screen.