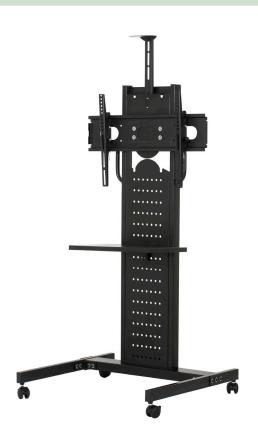

## Slim TV Stand

Slim TV stand is a portable stand which is easy to move room-to-room for any reason. It is designed to hold flat-screen monitors between 30" and 50" that weigh less than 156lbs. The VESA-compatible bracket fits most brand names and models

Slim TV stand with wheels includes a 15.75 inch-wide shelf that can be positioned at 3 different levels along the floor-standing fixture for presentation accessories. The stand itself is also height adjustable, with 8 set heights at which a monitor may be positioned. This black rolling TV stand is equipped with locking wheels for easy movement.

It provides comfortable use by adjusting the screen height and angle . Suitable to use in all places where space is limited.

29.13" / 740 mm