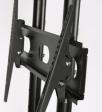

## Slim TV Stand

Slim TV stand is a portable stand which is easy to move room-to-room for any reason. It is designed to hold flat-screen monitors between 30" and 50" that weigh less than 156lbs. The VESA-compatible bracket fits most brand names and models

Slim TV stand with wheels includes a 15.75 inch-wide shelf that can be positioned at 3 different levels along the floor-standing fixture for presentation accessories. The stand itself is also height adjustable, with 8 set heights at which a monitor may be positioned. This black rolling TV stand is equipped with locking wheels for easy movement.

It provides comfortable use by adjusting the screen height and angle . Suitable to use in all places where space is limited.

29.13" / 740 mm