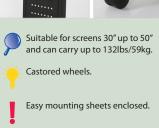

## Slim TV Stand

Slim TV stand is a portable stand which is easy to move room-to-room for any reason. It is designed to hold flat-screen monitors between 30" and 50" that weigh less than 156lbs. The VESA-compatible bracket fits most brand names and models

Slim TV stand with wheels includes a 15.75 inch-wide shelf that can be positioned at 3 different levels along the floor-standing fixture for presentation accessories. The stand itself is also height adjustable, with 8 set heights at which a monitor may be positioned. This black rolling TV stand is equipped with locking wheels for easy movement.