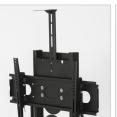

## Slim TV Stand

Slim TV stand is a portable stand which is easy to move room-to-room for any reason. It is designed to hold flat-screen monitors between 30" and 50" that weigh less than 156lbs. The VESA-compatible bracket fits most brand names and models

Slim TV stand with wheels includes a 15.75 inch-wide shelf that can be positioned at 3 different levels along the floor-standing fixture for presentation accessories. The stand itself is also height adjustable, with 8 set heights at which a monitor may be positioned. This black rolling TV stand is equipped with locking wheels for easy movement.