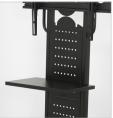

Slim TV stand with wheels includes a 15.75 inch-wide shelf that can be positioned at 3 different levels along the floor-standing fixture for presentation accessories. The stand itself is also height adjustable, with 8 set heights at which a monitor may be positioned. This black rolling TV stand is equipped with locking wheels for easy movement.