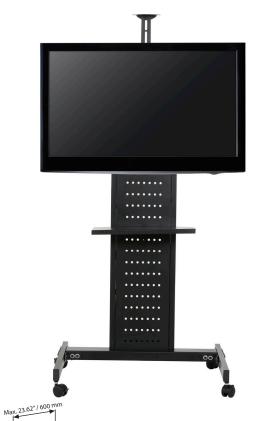

## Slim TV Stand

Slim TV stand is a portable stand which is easy to move room-to-room for any reason. It is designed to hold flat-screen monitors between 30" and 50" that weigh less than 156lbs. The VESA-compatible bracket fits most brand names and models

Slim TV stand with wheels includes a 15.75 inch-wide shelf that can be positioned at 3 different levels along the floor-standing fixture for presentation accessories. The stand itself is also height adjustable, with 8 set heights at which a monitor may be positioned. This black rolling TV stand is equipped with locking wheels for easy movement.

It provides comfortable use by adjusting the screen height and angle . Suitable to use in all places where space is limited.

29.13" / 740 mm