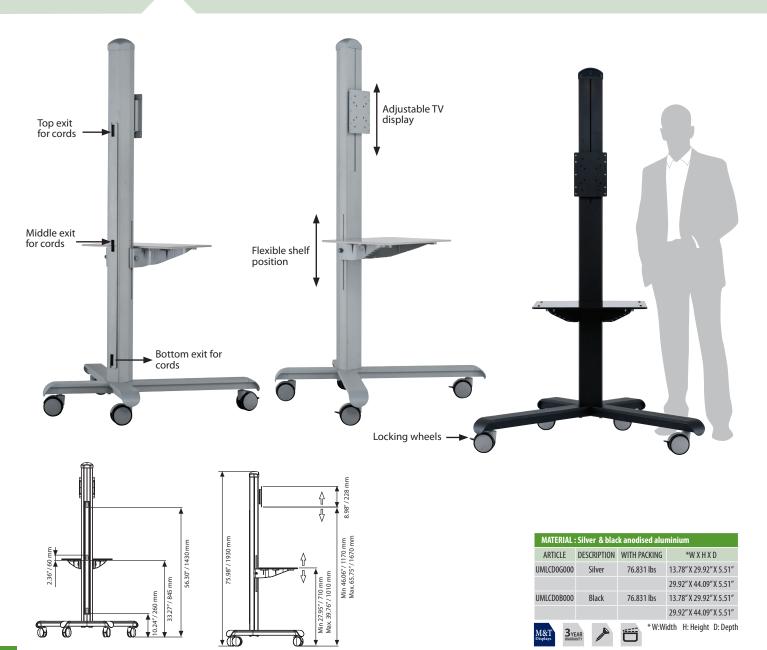

## Slim TV Stand

Slim TV stand is a portable stand which is easy to move room-to-room for any reason. It is designed to hold flat-screen monitors between 30" and 50" that weigh less than 156lbs. The VESA-compatible bracket fits most brand names and models

Slim TV stand with wheels includes a 15.75 inch-wide shelf that can be positioned at 3 different levels along the floor-standing fixture for presentation accessories. The stand itself is also height adjustable, with 8 set heights at which a monitor may be positioned. This black rolling TV stand is equipped with locking wheels for easy movement.

It provides comfortable use by adjusting the screen height and angle . Suitable to use in all places where space is limited.

29.13" / 740 mm

## **Smart TV Stand**

See movie at our website www.mtdisplays.com.tr

This contemporary and easy use TV stand is suitable for modern offices and exhibitions where space is limited. It allows adjusting the screen height and angle for comfortable use. It is complete with height adjustable shelf.

| MATERIAL : Black anodised aluminium |             | i            |                              |  |
|-------------------------------------|-------------|--------------|------------------------------|--|
|                                     |             | WEIGHT       | PACKING SIZE                 |  |
| ARTICLE                             | DESCRIPTION | WITH PACKING | *W X H X D                   |  |
| UTVS20B000                          | Black       |              |                              |  |
|                                     |             |              | * W:Width H: Height D: Depth |  |