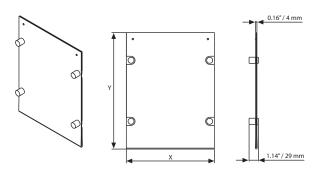

Handle with care during transportation. Peel of the film over the product before use.

| C     |             |  |  |  |
|-------|-------------|--|--|--|
| cit i | t included. |  |  |  |

| MATERIAL : Clear acrylic 0.08" |                 |             | WEIGHT       | PACKING SIZE            |
|--------------------------------|-----------------|-------------|--------------|-------------------------|
| ARTICLE                        | EXTERNAL (x-y)  | POSTER SIZE | WITH PACKING | *WXHXD                  |
| USMS0D0081                     | 10.87" X 13.37" | 8.5" X 11"  | 1.234 lbs    | 11.81"X 18.11"X 1.77"   |
| USMS0D0017                     | 13.37" X 19.36" | 11"X 17"    | 2.028 lbs    | 14.96" X 23.23" X 1.77" |
| USMS0D0018                     | 20.36" X 26.36" | 18"X 24"    | 4.409 lbs    | 21.26" X 27.56" X 1.57" |
| USMS0D0022                     | 24.36" X 30.36" | 22"X 28"    | 6.172 lbs    | 25.20" X 31.89" X 1.57" |