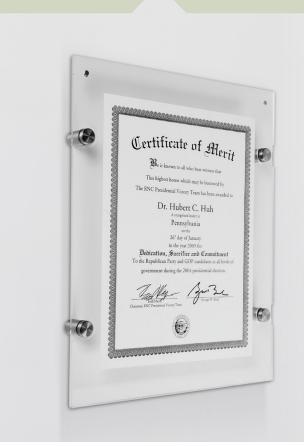

## Wall Mount Clear Acrylic Frame with Standoff Hardware and Magnets

Designed as frameless, Standoff Mount Acrylic Sign is a practical display system allowing to change poster when it is still on the wall by sliding. It is suitable for enviroments where the advertisement or promotions are changed very often such as offices, meeting rooms, travel agents, hotels, restaurants and many more. Standoff Mount Acrylic Sign is also suitable for branding.