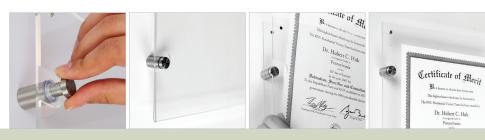

## Wall Mount Clear Acrylic Frame with Standoff Hardware and Magnets

Designed as frameless, Standoff Mount Acrylic Sign is a practical display system allowing to change poster when it is still on the wall by sliding. It is suitable for enviroments where the advertisement or promotions are changed very often such as offices, meeting rooms, travel agents, hotels, restaurants and many more. Standoff Mount Acrylic Sign is also suitable for branding.