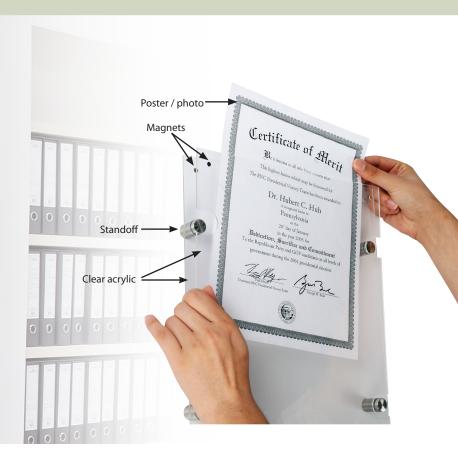

## Wall Mount Clear Acrylic Frame with Standoff Hardware and Magnets

Designed as frameless, Standoff Mount Acrylic Sign is a practical display system allowing to change poster when it is still on the wall by sliding. It is suitable for enviroments where the advertisement or promotions are changed very often such as offices, meeting rooms, travel agents, hotels, restaurants and many more. Standoff Mount Acrylic Sign is also suitable for branding.