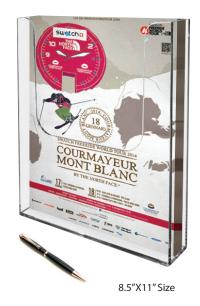

MATERIAL : Clear

| MATERIAL : Clear |               | WEIGHT                 | PACKING SIZE |                                  |
|------------------|---------------|------------------------|--------------|----------------------------------|
| ARTICLE          | POSTER        | DESCRIPTION            | WITH PACKING | *W X H X D                       |
| UMSD008100       | 8.5" X 11"    | 8.5"X 11"Portrait      | 28.439 lbs   | 20.47" X 24.80" X 9.84" (30 Pcs) |
| UMSD007000       | 5.5" X 8.5"   | 5.5" X 8.5" Portrait   | 20.502 lbs   | 21.26" X 25.20" X 7.48"(45 pcs)  |
| UMSD006000       | 4" X 6"       | 4" X 6"Portrait        | 20.392 lbs   | 18.90" X 25.20" X 8.27" (60 Pcs) |
| UMSD006010       | 2 X (4" X 6") | 2 X (4" X 6") Portrait | 22.046 lbs   | 18.90" X 25.20" X 8.27" (30 Pcs) |
|                  |               |                        |              |                                  |