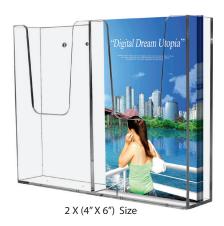

## Wall Mount Brochure Holders

Highly resistant transparent document holders. They can be mounted in any convenient location. They come in 4 sizes and the clear pocket is ideal for the display of menus, price lists, etc.. These high quality brochure holders can be screen printed. All models are in stock and ready for immediate shipment.

MATERIAL : Clear

| MATERIAL : Clear |               | WEIGHT                 | PACKING SIZE |                                  |
|------------------|---------------|------------------------|--------------|----------------------------------|
| ARTICLE          | POSTER        | DESCRIPTION            | WITH PACKING | *W X H X D                       |
| UMSD008100       | 8.5" X 11"    | 8.5"X 11"Portrait      | 28.439 lbs   | 20.47" X 24.80" X 9.84" (30 Pcs) |
| UMSD007000       | 5.5" X 8.5"   | 5.5" X 8.5" Portrait   | 20.502 lbs   | 21.26" X 25.20" X 7.48"(45 pcs)  |
| UMSD006000       | 4" X 6"       | 4" X 6"Portrait        | 20.392 lbs   | 18.90" X 25.20" X 8.27" (60 Pcs) |
| UMSD006010       | 2 X (4" X 6") | 2 X (4" X 6") Portrait | 22.046 lbs   | 18.90" X 25.20" X 8.27" (30 Pcs) |
|                  |               |                        |              |                                  |