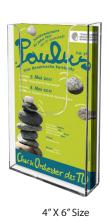

MATERIAL : Clear

| MATERIAL : Clear |               | WEIGHT                 | PACKING SIZE |                                  |
|------------------|---------------|------------------------|--------------|----------------------------------|
| ARTICLE          | POSTER        | DESCRIPTION            | WITH PACKING | *W X H X D                       |
| UMSD008100       | 8.5" X 11"    | 8.5"X 11"Portrait      | 28.439 lbs   | 20.47" X 24.80" X 9.84" (30 Pcs) |
| UMSD007000       | 5.5" X 8.5"   | 5.5" X 8.5" Portrait   | 20.502 lbs   | 21.26" X 25.20" X 7.48"(45 pcs)  |
| UMSD006000       | 4" X 6"       | 4" X 6"Portrait        | 20.392 lbs   | 18.90" X 25.20" X 8.27" (60 Pcs) |
| UMSD006010       | 2 X (4" X 6") | 2 X (4" X 6") Portrait | 22.046 lbs   | 18.90" X 25.20" X 8.27" (30 Pcs) |
|                  |               |                        |              |                                  |