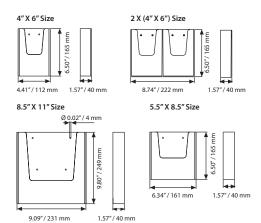

## Wall Mount Brochure Holders

Highly resistant transparent document holders. They can be mounted in any convenient location. They come in 4 sizes and the clear pocket is ideal for the display of menus, price lists, etc.. These high quality brochure holders can be screen printed. All models are in stock and ready for immediate shipment.

## Silk Screen Printing on Wall Mount Leaflet Dispensers

The minimum pad printing quantity is 200 pcs. Please note the printing operations may extend the lead time. In each printing operation, a visual image of the logo is requested as a Illustrator file. The maximum printing area on the wall mount dispensers is as follows.

MATERIAL : Clear

| MATERIAL : Clear |               | WEIGHT                 | PACKING SIZE |                                  |
|------------------|---------------|------------------------|--------------|----------------------------------|
| ARTICLE          | POSTER        | DESCRIPTION            | WITH PACKING | *W X H X D                       |
| UMSD008100       | 8.5" X 11"    | 8.5"X 11"Portrait      | 28.439 lbs   | 20.47" X 24.80" X 9.84" (30 Pcs) |
| UMSD007000       | 5.5" X 8.5"   | 5.5" X 8.5" Portrait   | 20.502 lbs   | 21.26" X 25.20" X 7.48"(45 pcs)  |
| UMSD006000       | 4" X 6"       | 4" X 6"Portrait        | 20.392 lbs   | 18.90" X 25.20" X 8.27" (60 Pcs) |
| UMSD006010       | 2 X (4" X 6") | 2 X (4" X 6") Portrait | 22.046 lbs   | 18.90" X 25.20" X 8.27" (30 Pcs) |
|                  |               |                        |              |                                  |