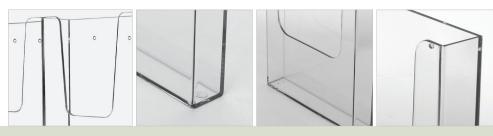

## Wall Mount Brochure Holders

Highly resistant transparent document holders. They can be mounted in any convenient location. They come in 4 sizes and the clear pocket is ideal for the display of menus, price lists, etc.. These high quality brochure holders can be screen printed. All models are in stock and ready for immediate shipment.