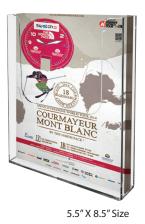

MATERIAL : Clear

| MATERIAL : Clear |               | WEIGHT                 | PACKING SIZE |                                  |
|------------------|---------------|------------------------|--------------|----------------------------------|
| ARTICLE          | POSTER        | DESCRIPTION            | WITH PACKING | *W X H X D                       |
| UMSD008100       | 8.5" X 11"    | 8.5"X 11"Portrait      | 28.439 lbs   | 20.47" X 24.80" X 9.84" (30 Pcs) |
| UMSD007000       | 5.5" X 8.5"   | 5.5" X 8.5" Portrait   | 20.502 lbs   | 21.26" X 25.20" X 7.48"(45 pcs)  |
| UMSD006000       | 4" X 6"       | 4" X 6"Portrait        | 20.392 lbs   | 18.90" X 25.20" X 8.27" (60 Pcs) |
| UMSD006010       | 2 X (4" X 6") | 2 X (4" X 6") Portrait | 22.046 lbs   | 18.90" X 25.20" X 8.27" (30 Pcs) |
|                  |               |                        |              |                                  |