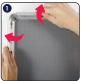

## **SNAP FRAME** / (1010672H000) *Mitered Corner*

Screws & anchors mounting

V hangers mounting

Landscape or portrait positions

Each frame includes wall mounting accessories (4 screws & 4 anchors) and V hangers

## **SNAP FRAME** / (1010672H000)

Round Corner

Screws & anchors mounting

V hangers mounting

Landscape or portrait positions

Each frame includes wall mounting accessories (4 screws & 4 anchors) and V hanaers