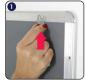

## **SNAP FRAME** / (1010672H000) *Mitered Corner*

Screws & anchors mounting

V hangers mounting

Landscape or portrait positions

Each frame includes wall mounting accessories (4 screws & 4 anchors) and V hangers