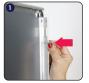

## **SNAP FRAME** / (1010672H000) *Mitered Corner*

Screws & anchors mounting

V hangers mounting

Landscape or portrait positions

Each frame includes wall mounting accessories (4 screws & 4 anchors) and V hangers