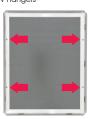

## **SNAP FRAME** / (1010672H000) *Mitered Corner*

Screws & anchors mounting

V hangers mounting

Landscape or portrait positions

Each frame includes wall mounting accessories (4 screws & 4 anchors) and V hangers

## **SNAP FRAME** / (1010672H000)

Round Corner

Screws & anchors mounting

V hangers mounting

Landscape or portrait positions

Each frame includes wall mounting accessories (4 screws & 4 anchors) and V hanaers