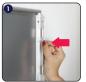

## **SNAP FRAME** / (1010672H000) *Mitered Corner*

Screws & anchors mounting

V hangers mounting

Landscape or portrait positions

Each frame includes wall mounting accessories (4 screws & 4 anchors) and V hangers