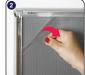

## **SNAP FRAME** / (1010672H000) *Mitered Corner*

Screws & anchors mounting

V hangers mounting

Landscape or portrait positions

Each frame includes wall mounting accessories (4 screws & 4 anchors) and V hangers