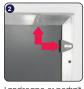

## **SNAP FRAME** / (1010672H000) *Mitered Corner*

Screws & anchors mounting

V hangers mounting

Landscape or portrait positions

Each frame includes wall mounting accessories (4 screws & 4 anchors) and V hangers