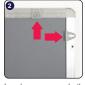

## **SNAP FRAME** / (1010672H000) *Mitered Corner*

Screws & anchors mounting

V hangers mounting

Landscape or portrait positions

Each frame includes wall mounting accessories (4 screws & 4 anchors) and V hangers