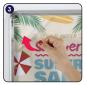

## **SNAP FRAME** / (1010672H000) *Mitered Corner*

Screws & anchors mounting

V hangers mounting

Landscape or portrait positions

Each frame includes wall mounting accessories (4 screws & 4 anchors) and V hangers