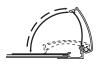

## **SNAP FRAME** / (1010672H000) *Mitered Corner*

Screws & anchors mounting

V hangers mounting

Landscape or portrait positions

Each frame includes wall mounting accessories (4 screws & 4 anchors) and V hangers

## **SNAP FRAME** / (1010672H000)

Round Corner

Screws & anchors mounting

V hangers mounting

Landscape or portrait positions

Each frame includes wall mounting accessories (4 screws & 4 anchors) and V hanaers