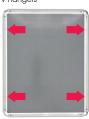

## **SNAP FRAME** / (1010672H000) *Mitered Corner*

Screws & anchors mounting

V hangers mounting

Landscape or portrait positions

Each frame includes wall mounting accessories (4 screws & 4 anchors) and V hangers

## **SNAP FRAME** / (1010672H000)

Round Corner

Screws & anchors mounting

V hangers mounting

Landscape or portrait positions

Each frame includes wall mounting accessories (4 screws & 4 anchors) and V hanaers