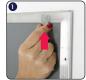

## **SNAP FRAME** / (1010672H000) *Mitered Corner*

Screws & anchors mounting

V hangers mounting

Landscape or portrait positions

Each frame includes wall mounting accessories (4 screws & 4 anchors) and V hangers