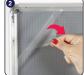

## **SNAP FRAME** / (1010672H000) *Mitered Corner*

Screws & anchors mounting

V hangers mounting

Landscape or portrait positions

Each frame includes wall mounting accessories (4 screws & 4 anchors) and V hangers

## **SNAP FRAME** / (1010672H000)

Round Corner

Screws & anchors mounting

V hangers mounting

Landscape or portrait positions

Each frame includes wall mounting accessories (4 screws & 4 anchors) and V hanaers