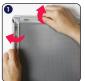

## **SNAP FRAME** / (1010672H000) *Mitered Corner*

Screws & anchors mounting

V hangers mounting

Landscape or portrait positions

Each frame includes wall mounting accessories (4 screws & 4 anchors) and V hangers