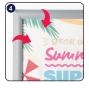

## **SNAP FRAME** / (1010672H000)

Round Corner

Screws & anchors mounting

V hangers mounting

Landscape or portrait positions

Each frame includes wall mounting accessories (4 screws & 4 anchors) and V hanaers