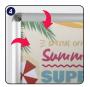

## **SNAP FRAME** / (1010672H000)

Round Corner

Screws & anchors mounting

V hangers mounting

Landscape or portrait positions

Each frame includes wall mounting accessories (4 screws & 4 anchors) and V hanaers