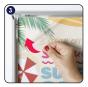

## **SNAP FRAME** / (1010672H000)

Round Corner

Screws & anchors mounting

V hangers mounting

Landscape or portrait positions

Each frame includes wall mounting accessories (4 screws & 4 anchors) and V hanaers