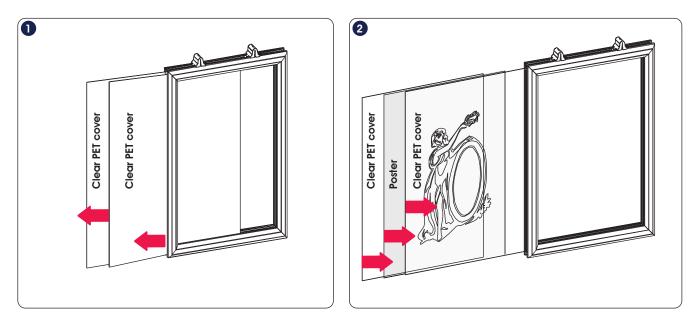

**SLIDE-IN FRAME /** (1010703H000) *Portrait* 

## 3 different mounting styles

\*All acessories in the pictures are optional, are not included in standard kits. Plastic hangers in pictures 3 are included in all frames.

- Please inform the order number on the product or on the carton (e.g. 1/110001394-460) to the place that you have made the purchase if anyproblem with the product occurs.
- All rights reserved. All pictures, figures and writings are secured internationally by copy-right law.