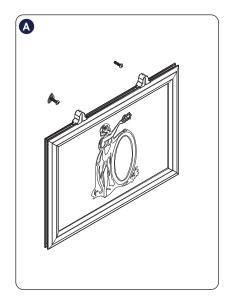

return an item info@mtdisplaysllc.com

installation issues? www.displaysmarket.com/product-videos/

SLIDE-IN FRAME / (1010703H000) Landscape

## 3 different mounting styles

\*All acessories in the pictures are optional, are not included in standard kits. Plastic hangers in pictures 3 are included in all frames.

- Please inform the order number on the product or on the carton (e.g. 1/110001394-460) to the place that you have made the purchase if anyproblem with the product occurs.
- All rights reserved. All pictures, figures and writings are secured internationally by copy-right law.