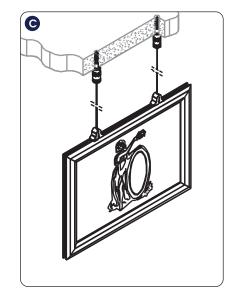

return an item info@mtdisplaysllc.com

installation issues? www.displaysmarket.com/product-videos/

SLIDE-IN FRAME / (1010703H000) Landscape

## 3 different mounting styles

\*All acessories in the pictures are optional, are not included in standard kits. Plastic hangers in pictures 3 are included in all frames.

- Please inform the order number on the product or on the carton (e.g. 1/110001394-460) to the place that you have made the purchase if anyproblem with the product occurs.
- All rights reserved. All pictures, figures and writings are secured internationally by copy-right law.