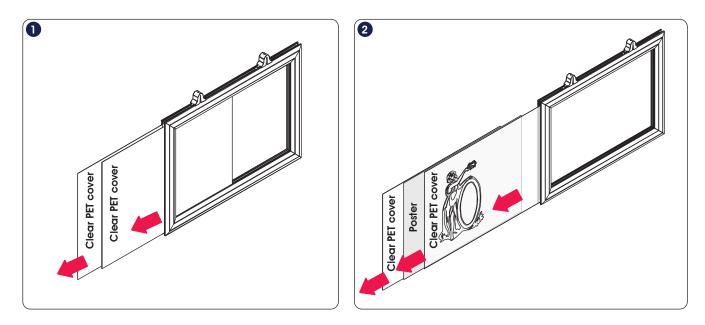

return an item info@mtdisplaysllc.com

installation issues? www.displaysmarket.com/product-videos/

SLIDE-IN FRAME / (1010703H000) Landscape

## 3 different mounting styles

\*All acessories in the pictures are optional, are not included in standard kits. Plastic hangers in pictures 3 are included in all frames.

- Please inform the order number on the product or on the carton (e.g. 1/110001394-460) to the place that you have made the purchase if anyproblem with the product occurs.
- All rights reserved. All pictures, figures and writings are secured internationally by copy-right law.