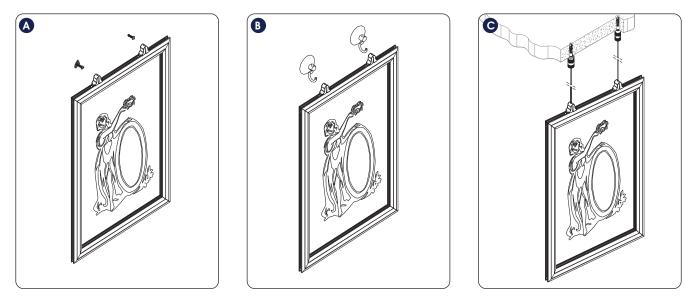

**SLIDE-IN FRAME /** (1010703H000) *Portrait* 

## 3 different mounting styles

\*All acessories in the pictures are optional, are not included in standard kits. Plastic hangers in pictures 3 are included in all frames.

- Please inform the order number on the product or on the carton (e.g. 1/110001394-460) to the place that you have made the purchase if anyproblem with the product occurs.
- All rights reserved. All pictures, figures and writings are secured internationally by copy-right law.